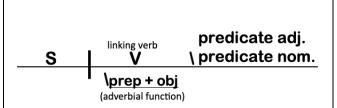

#### A linking verb is

- not an action verb
- not transitive (no d.o.)

It expresses a state or a condition.

It is followed by:

- a noun-the predicate nominative, PN
- an adjective-the predicate adjective, PA

Both the PN and PA describe the subject.

- the PN renames the subject
- the PA describes the subject

"be" - the most common linking verb.