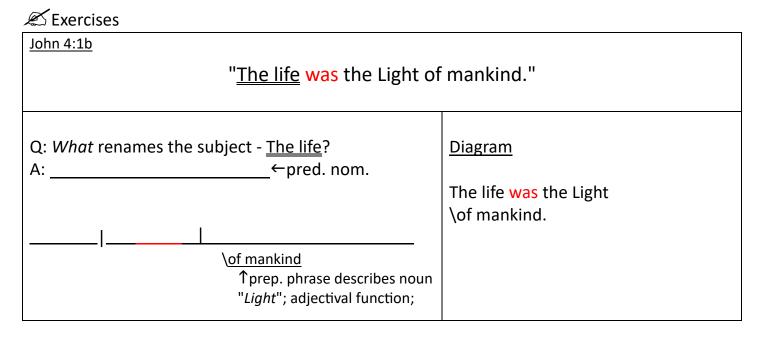

#### Genesis 2:1a

"The earth was a formless and desolate emptiness."

Q: What renames the subject - the earth?

A: a formless and desolate <u>emptiness</u> ← pred. nom.

noun

#### **Diagram**

The earth was a formless and desolate emptiness.

The earth | was \ emptiness

\a formless and \desolate

↑ 2 adjectives ↑ of the noun "emptiness"