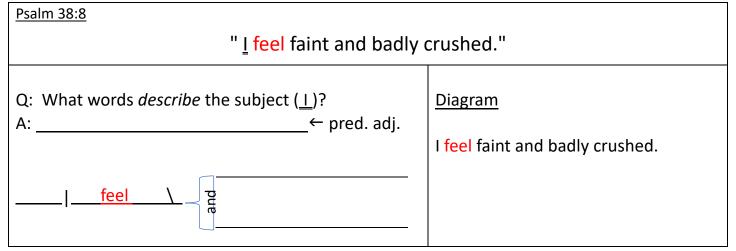

#### Example

| =7.6 6.0                                                       |                      |
|----------------------------------------------------------------|----------------------|
| <u>Psalm 143:4</u>                                             |                      |
| " <u>My spirit</u> feels weak within me."                      |                      |
|                                                                |                      |
| Q: What word <i>describes</i> the subject - <u>My spirit</u> ? |                      |
| A: weak ← pred. adj.                                           | <u>Diagram</u>       |
| My spirit   feels \ weak                                       | My spirit feels weak |
| \within me                                                     | \within me.          |
| †prep. phrase tells "where" my spirit                          |                      |
| feels weak; adverbial function;                                |                      |
|                                                                |                      |